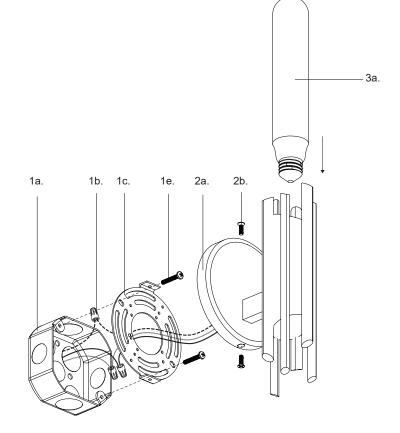

#### Step 2

Separate mounting plate (1c) from canopy (2a) by removing canopy screws (2b).

#### Step 3

Attach mounting plate (1c) to electrical junction box (1a) using junction box screws provided (1e) in hardware package.

## Step 4

Make proper electrical connections (black to hot "L", white to neutral "N", ground to "GND") with wire nuts (1b) provided in hardware package.

## Step 5

Attach canopy (2a) to mounting plate (1c) with canopy screws (2b).

#### Step (

Install the recommended lamp (3a) (not provided) (referred on the socket label for maximum wattage and type) to fixture socket.

You are now ready to enjoy your fixture.

P: 1.855.855.8926

CANADA: 19054 28th Avenue Surrey - BC V3Z 6M3 USA: 3035 E. Lone Mountain Rd - Las Vegas, NV, 89081 www.aloralighting.com